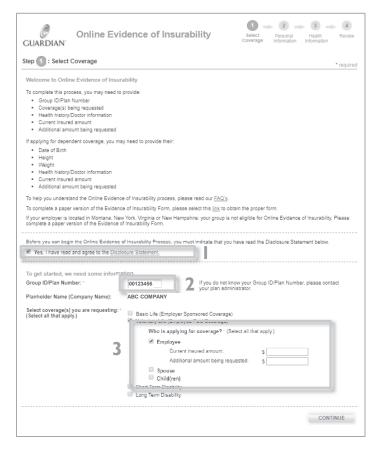

## Go to www.guardiananytime.com/eoi

• Click "Yes, I have read and agree to the <u>Disclosure</u> Statement."

If your employer is located in a state where online EOI is not available, please download the EOI form from GuardianAnytime

- 2. Enter Group ID shown on your enrollment materials and click "Enter"
- **3.** Select the coverages you are applying for and fill in your current and new election amounts

**HELPFUL TIP:** Enter "0" for current amount if this is a new election or if this is a request to increase your short term disability or long term disability coverage.

Click "Continue".